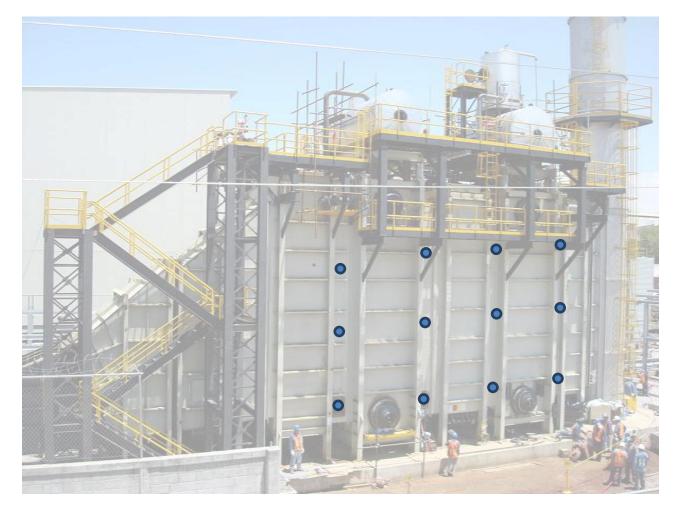

SENTRO Technologies USA, LLC

Client has cut 24 cleaning ports (openings) based on welded 4" flanges:

Each side: 10 Top: 4 Total: 24 cleaning ports

SENTRO's crew is based on 3 people: Team/Safety Leader and two Operators

Expected ROI: between3 to 6 weeks Typical recommended locations for 4" flanged cleaning ports:

SENTRO Technologies USA, LLC complies with the highest level of HSSEalth, Safety, Security and Environment. and is proud to have experienced and professional team