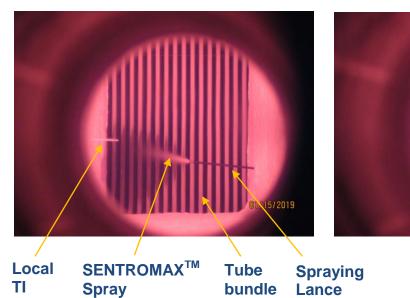

SENTRO's dry chemical cleaning is performed by pneumatic spraying of SENTROMAX<sup>™</sup> chemicals directly onto the tube bundle:

SENTRO Technologies USA, LLC 6725 Fairmont Pkwy, Suite 1120, Pasadena, TX 77505, USA 2372 Morse Ave, Suite #200, Irvine, CA 92614, USA www.sentro-tech.com ; info@sentro-tech.com

01/15/2019

The internal spray pattern could be viewed through a front sight glass:

Cleaning results can be seen here:

SENTRO Technologies USA, LLC

6725 Fairmont Pkwy, Suite 1120, Pasadena, TX 77505, USA 2372 Morse Ave, Suite #200, Irvine, CA 92614, USA www.sentro-tech.com ; info@sentro-tech.com