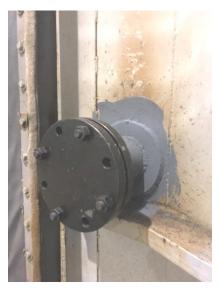

SENTRO Technologies USA, LLC

Client has cut 24 cleaning ports (openings) based on welded 4" flanges:

Each side: 10 Top: 4 Total: 24 cleaning ports

SENTRO's crew is based on 3 people: Team/Safety Leader and two Operators