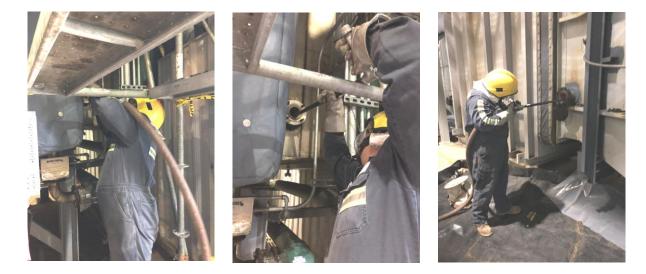

SENTRO Technologies USA, LLC

Client has cut 24 cleaning ports (openings) based on welded 4" flanges:

Each side: 10 Top: 4 Total: 24 cleaning ports

SENTRO's crew is based on 3 people: Team/Safety Leader and two Operators

## SENTRO JSA safety meeting prior to job start

SENTRO Technologies USA, LLC 6725 Fairmont Pkwy, Suite 1120, Pasadena, TX 77505, USA 2372 Morse Ave, Suite #200, Irvine, CA 92614, USA www.sentro-tech.com ; info@sentro-tech.com

## SENTRO Technologies Our Innovation, Your Savings

Air compressor providing minimum 500 CFM and 150 PSI, and a 2" air hose (provided by the client)

Loading batches of SENTROMAX<sup>™</sup> dry chemicals into SENTRO's blasting machine.