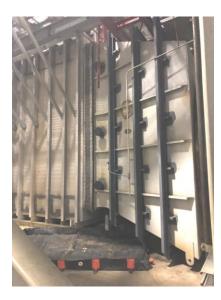

SENTRO Technologies USA, LLC

Client has cut 24 cleaning ports (openings) based on welded 4" flanges:

Each side: 10 Top: 4 Total: 24 cleaning ports

SENTRO's crew is based on 3 people: Team/Safety Leader and two Operators