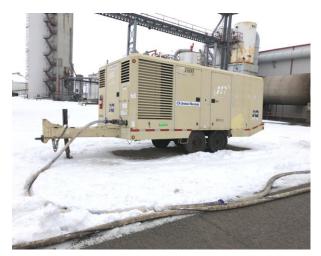

## SENTRO Technologies Our Innovation, Your Savings

Air compressor providing minimum 500 CFM and 150 PSI, and a 2" air hose (provided by the client)

Loading batches of SENTROMAX<sup>™</sup> dry chemicals into SENTRO's blasting machine.