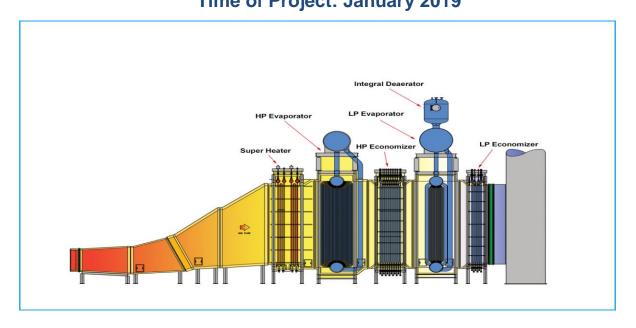

## On-Line dry chemical cleaning of HRSG (Heat Recovery Steam Generator) Time of Project: January 2019

SENTRO Technologies USA, LLC performed On-Line dry chemical cleaning of HRSG internal tube bundles.

Expected ROI: between3 to 6 weeks Typical recommended locations for 4" flanged cleaning ports:

SENTRO Technologies USA, LLC complies with the highest level of HSSEalth, Safety, Security and Environment. and is proud to have experienced and professional team